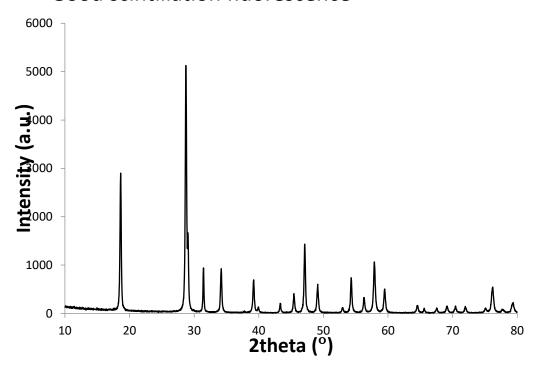

# Nanoparticle Synthesis

- Facile microwave synthesis
- Ca(NO<sub>3</sub>)<sub>2</sub>, NaWO<sub>4</sub>, NaOH, water 180°C, 1hr and annealing.
- Non-toxic/hygroscopic
- Good scintillation fluorescence