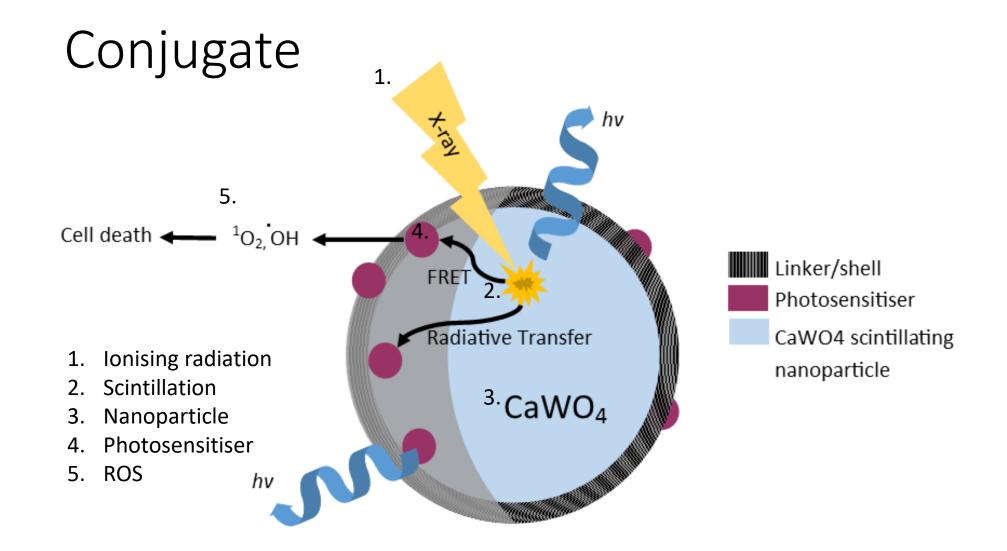

From University to Profession: Scientific Support in an Analytical Instrument Company

**Guy Entract** 



## UNIVERSITY OF HULL

- 1. MChem
- 2. PhD





# Conjugate system 1 - photosensitiser

# Nanoparticle Synthesis

- Facile microwave synthesis
- Ca(NO<sub>3</sub>)<sub>2</sub>, NaWO<sub>4</sub>, NaOH, water 180°C, 1hr and annealing.
- Non-toxic/hygroscopic
- Good scintillation fluorescence









# PhD and Post-Doc Experience

- HPLC (High Performance Liquid Chromatography)
- MS (Mass Spectrometry)
- NMR (Nuclear Magnetic Resonance)
- PXRD (Powder X-Ray Diffraction)
- SEM & TEM (Scanning/Transmission Electron Microscopy)
- FTIR (Fourier Transform InfraRed Spectroscopy)
- AFM (Atomic Force Microscopy)
- Microwave synthesis (<u>Amazing Instrument!</u>)
- UV-Vis/Fluorescence and Solid state UV-Vis (Spectroscopies)
- X-ray irradiator





Selfies



















## Philosophy & Company Motto



## "Quality by all means"



Doping Control of the Athens Olympic Games 2004





































# Science & Service Support

- Well-trained personnel (MSc, PhD) Chemists, Chemical Engineers, Biologists, Food Technologist, etc.,
- Installation and Repair
- Scientific Suppor