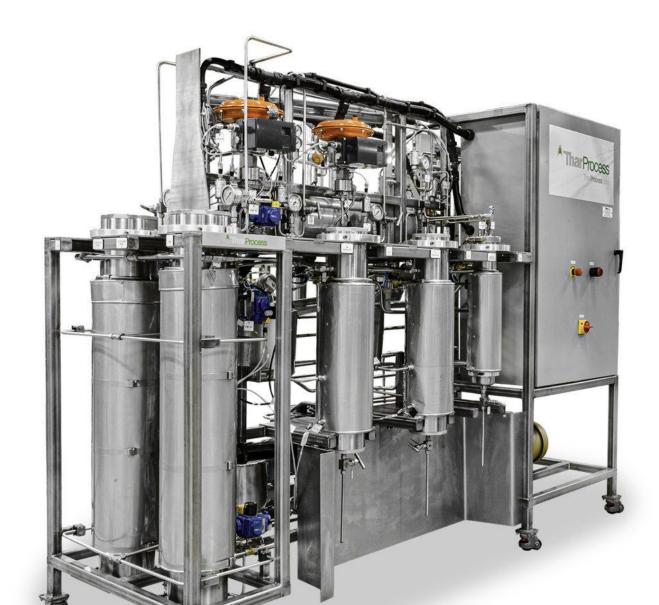

## Processing Equipment

1<sup>st</sup> Supercritical CO<sub>2</sub> Extractors 1<sup>st</sup> Short path distillation