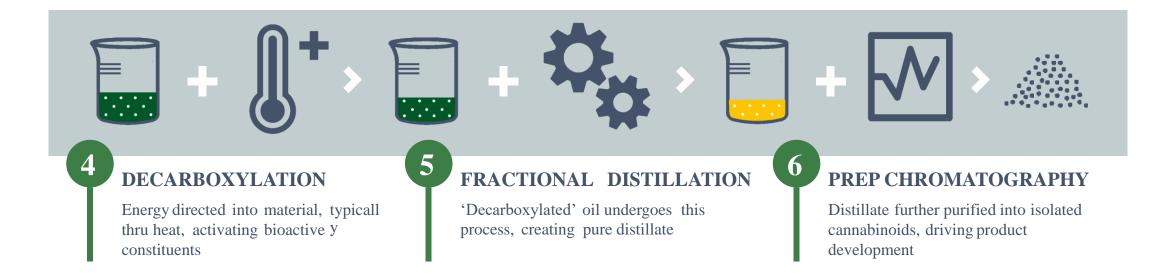

#### PROCESSING OVERVIEW

EXTRACTION

Plant matter is exposed to solvent to create waxy hash concentrate; terpenes captured WINTERIZATION/FILTRATION

Polar solvent is added; deep freeze for precipitation and filtration of waxes & lipids

ETHANOL RECOVERY

Resulting mixture processed with rotary evaporation and polar solvent to create refined oil