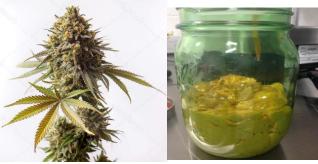

#### **Pharmaceutical Cannabis**

#### PROCESSING OVERVIEW

EXTRACTION

Plant matter is exposed to solvent to create waxy hash concentrate; terpenes captured WINTERIZATION/FILTRATION

Polar solvent is added; deep freeze for precipitation and filtration of waxes & lipids

ETHANOL RECOVERY

Resulting mixture processed with rotary evaporation and polar solvent to create refined oil