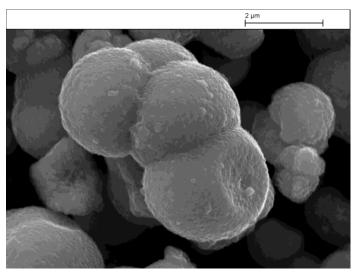

# Nanoparticle Synthesis

- Facile microwave synthesis
- Ca(NO<sub>3</sub>)<sub>2</sub>, NaWO<sub>4</sub>, NaOH, water 180°C, 1hr and annealing.
- Non-toxic/hygroscopic
- Good scintillation fluorescence