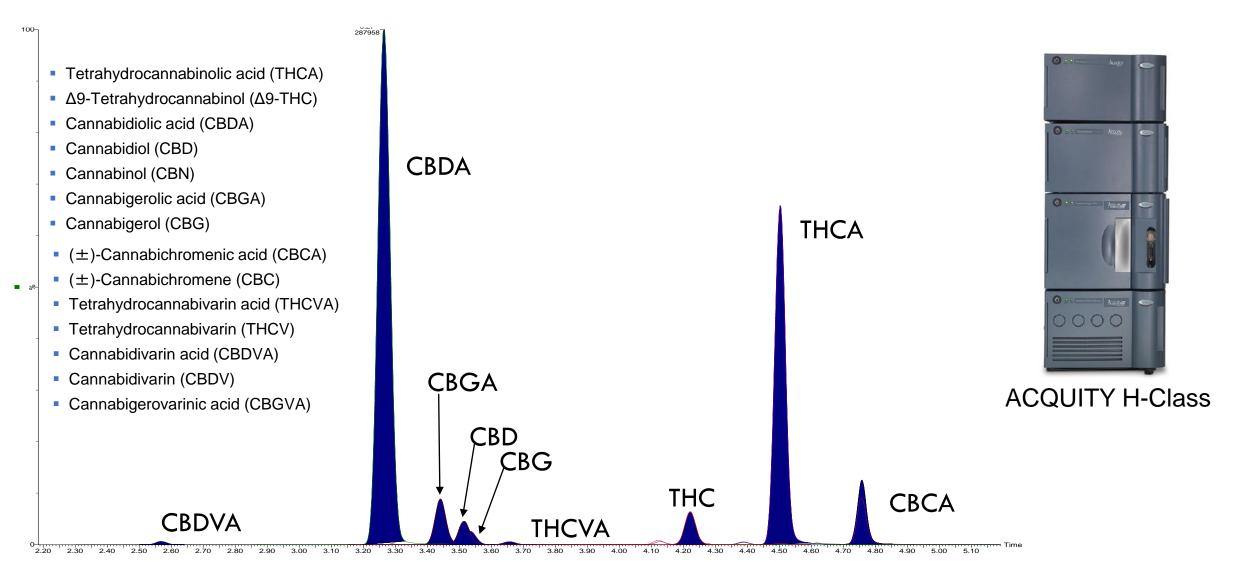

bis**



#### PROCESSING OVERVIEW





EXTRACTION

Plant matter is exposed to solvent to create waxy hash concentrate; terpenes captured WINTERIZATION/FILTRATION

Polar solvent is added; deep freeze for precipitation and filtration of waxes & lipids

ETHANOL RECOVERY

Resulting mixture processed with rotary evaporation and polar solvent to create refined oil







## Processing Equipment

1<sup>st</sup> Supercritical CO<sub>2</sub> Extractors 1<sup>st</sup> Short path distillation









# Complete Analytical Solution

- Sample Preparation
- Standards Preparation
- Moisture Analysis
- Pesticide Analysis (UPLC-MS & GCMS)
- Cannabinoid Analysis (UPLC-UV)
- Terpene Analysis (GCMS)
- Microbial Analysis
- General Laboratory Equipment

# Potency Testing 14 Cannabinoids by UPLC-UV in 5 min









#### Ευχαριστώ για την προσοχή σας

Guy Entract Chemist, PhD – Support Engineer Thessaloniki

gen@hellamco.gr





#### **HELLAMCO A.E.**

ΕΠΙΣΤΗΜΟΝΙΚΟΣ ΕΞΟΠΛΙΣΜΟΣ

www.hellamco.gr email: info@hellamco.gr

#### ΕΔΡΑ:

Δελφών 13, 152 33 Χαλάνδρι, Αθήνα Τηλ.: 210 6895260 Fax: 210 6801672

#### ΥΠΟΚΑΤΑΣΤΗΜΑ Α΄: ΑΠΟΘΗΚΗ-SERVICE-ΜΕΤΡΟΛΟΓΙΑ

Μαραθώνος 5, 152 33 Χαλάνδρι, Αθήνα Τηλ.: 210 6895260 Fax: 210 6801676

### **ΥΠΟΚΑΤΑΣΤΗΜΑ Β΄:** ΓΡΑΦΕΙΟ Β. ΕΛΛΑΔΟΣ

Αντ. Τρίτση 15-17 Θέρμη, 570 01, Θεσ/κη Τηλ.: 2310 869910 Fax: 2310 869911