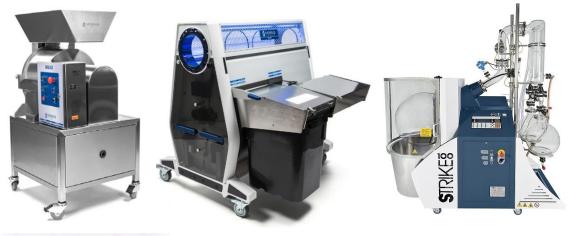

## Processing Equipment

1<sup>st</sup> Supercritical CO<sub>2</sub> Extractors 1<sup>st</sup> Short path distillation

# Complete Analytical Solution

- Sample Preparation
- Standards Preparation
- Moisture Analysis
- Pesticide Analysis (UPLC-MS & GCMS)
- Cannabinoid Analysis (UPLC-UV)
- Terpene Analysis (GCMS)
- Microbial Analysis
- General Laboratory Equipment