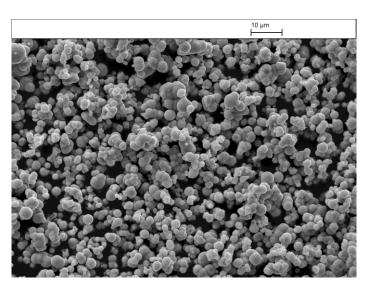

# Nanoparticle Synthesis

- Facile microwave synthesis
- Ca(NO<sub>3</sub>)<sub>2</sub>, NaWO<sub>4</sub>, NaOH, water 180°C, 1hr and annealing.
- Non-toxic/hygroscopic
- Good scintillation fluorescence